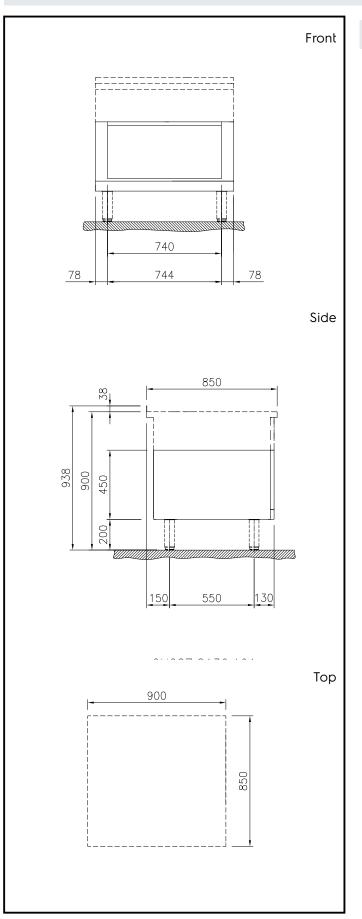

## Key Information:

| External dimensions, Width:                           |                 |
|-------------------------------------------------------|-----------------|
| 588637 (MB1MCAIOOO)                                   | 900 mm          |
| External dimensions, Depth:                           | 850 mm          |
| External dimensions, Height:                          | 450 mm          |
| Cupboard Cavity Dimensions (width):                   | 740 mm          |
| Cupboard Cavity Dimensions (height):                  | 330 mm          |
| Cupboard Cavity Dimensions<br>(depth):<br>Net weight: | 740 mm<br>22 kg |
|                                                       |                 |